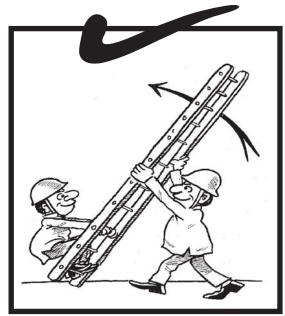

میرهی پربیک وقت صرف ایک آدی چڑھے۔

13

ڈ بل(V) سٹر ھیوں کے استعال کے وقت ان کے درمیان کھڑے ہونے کی کوشش نہ کریں۔

بھاری سیر هیوں کو لگاتے وقت ایک سے زیادہ افراد کی مدرحاصل کریں۔

سیر حیول کی نقل وحمل کے دوران اردگر دیے گز رنے والے افراد کی حفاظت کا خیال رکھیں۔